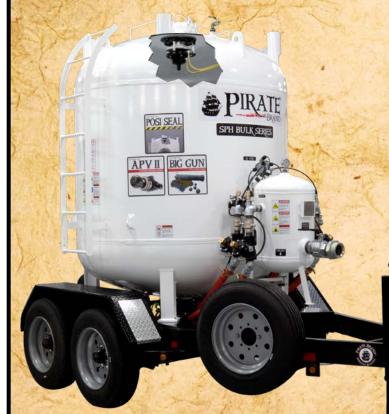

Available on ALL Pirate Brand<sup>®</sup> Bulk Blasters

## Prevents Unauthorized or Untrained Personnel from Accessing Bulk Blaster Top Closure

Available for Pirate Brand<sup>®</sup> and similar bulk blasters with 10" & 16" closures.

CIN

NE

(317) 545-0665 • FAX (317) 545-0670 • (800) 800-0665 www.idsblast.com